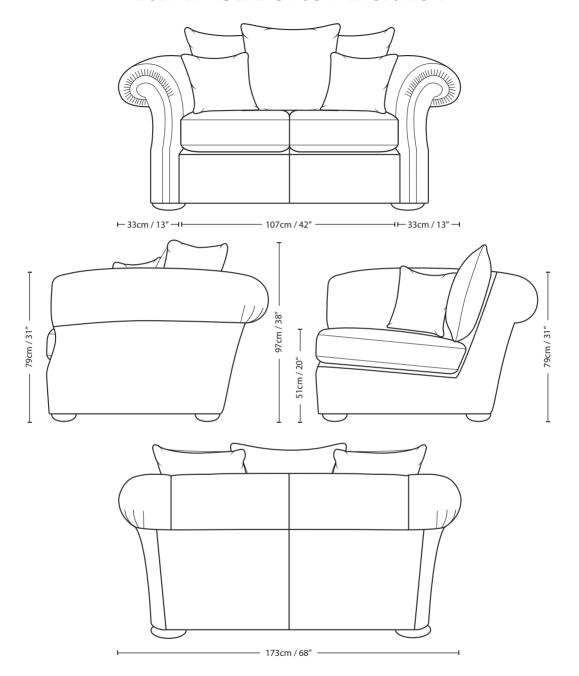

## **MANHATTAN**

## 2 SEATER ROLL BACK SCATTER CUSHION

| Overall<br>Height | Overall<br>Width | Overall<br>Depth | Arm<br>Height | Back Height<br>of Frame | Seat<br>Height | Arm<br>Width | Inside Width<br>Arm to Arm | Seat Depth<br>to Cushions | Seat Depth<br>no Cushions |
|-------------------|------------------|------------------|---------------|-------------------------|----------------|--------------|----------------------------|---------------------------|---------------------------|
| -                 |                  |                  |               |                         |                |              |                            |                           |                           |
| 97cm / 38"        | 173cm / 68"      | 114cm / 45"      | 79cm / 31"    | 79cm / 31"              | 51cm / 20"     | 33cm / 13"   | 107cm / 42"                | 53cm / 21"                | 81cm / 32"                |

Seating sizes vary to a great extent and particularly wherever there are soft cushions involved, this is magnified with front of seat to back cushion depths, whilst formal back cushions will vary with age and plumping. It is essential to note that scatter back cushion depths will adjust from which point you measure, overtime and with plumping, the accurate measurement does not exist as it will resize each and every time you enjoy its comfort.